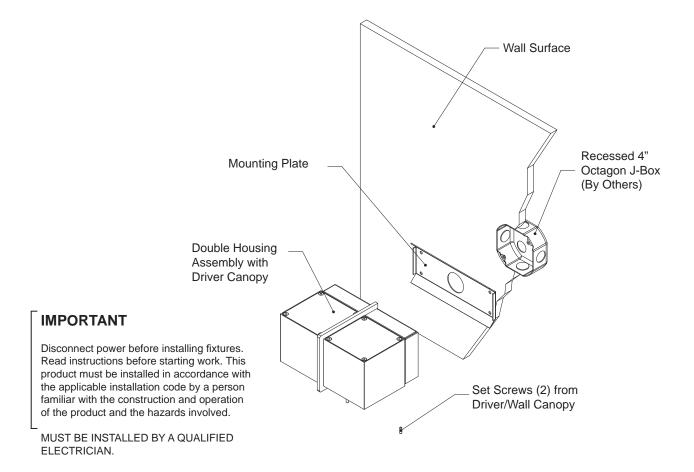

## **INSTALLATION INSTRUCTIONS**

- 1. Remove luminaire from carton.
- 2. Loosen (2) set screws located on the bottom side of the driver / wall canopy. Remove mounting plate.
- 3. Position mounting plate over a standard 4" octagon junction box (J-Box by others) ensure mounting plate is centered.
- 4. Attach mounting plate independently from junction box through 7/32" holes provided in plate.
- 5. Connect the black and white wire leads from LED drivers to the supply leads from the J-box and push these connections carefully into J-box.
- 6. The housing assembly hooks over mounting plate and is secured with (2) sets screws loosened in step 2. Do not over tighten, but ensure assembly is secured against wall surface.
- 7. Energize and test as required.
- 8. This fixture is supplied with an LED as specified for the project and is self contained.
- 9. For exterior / wet locations, silicone sealant should be applied to the top and down both sides to exclude water entrance. Sealant between wall surface and housing canopy.