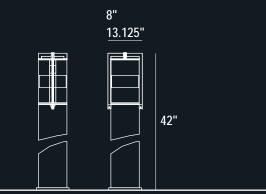

Optic systems include perforated metal shield or glare band and clear or frosted lens.

A variety of light distribution options are provided by a unique reflector system which is field adjustable to three positions.