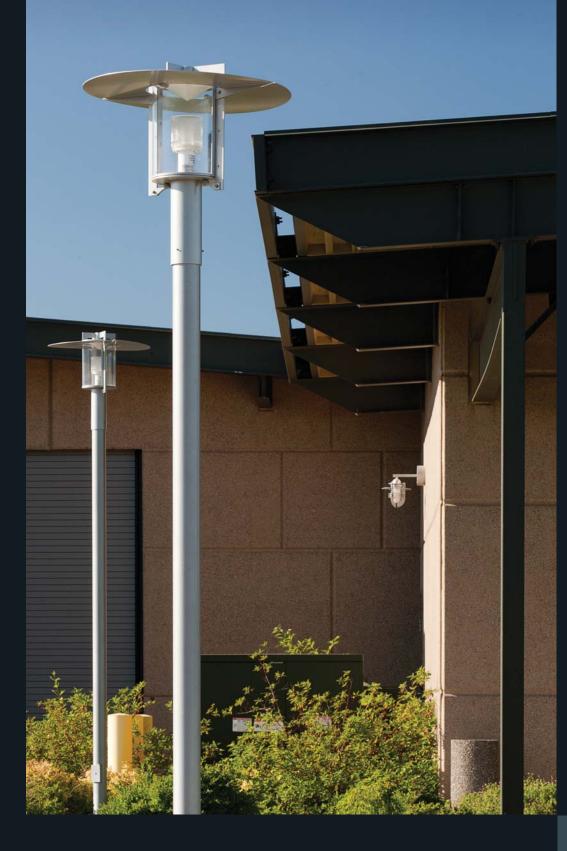

### The Orchestra family of luminaires — designed to simplify the coordination and specification of lighting.

While maintaining a consistent image and style, Orchestra offers distinctive shapes, sizes and finishes which blend into every condition of your building.

Optic systems include perforated metal shield or glare band and clear or frosted lens.

A variety of light distribution options are provided by a unique reflector system which is field adjustable to three positions.

Listed for wet locations to CSA and UL standards.