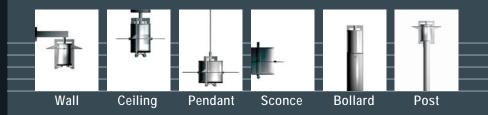

Post

## orchestra®

### The Orchestra family of luminaires — designed to simplify the coordination and specification of lighting.

While maintaining a consistent image and style, Orchestra offers distinctive shapes, sizes and finishes which blend into every condition of your building.

Optic systems include perforated metal shield or glare band and clear or frosted lens.

A variety of light distribution options are provided by a unique reflector system which is field adjustable to three positions.

Listed for wet locations to CSA and UL standards.

#### Circular



For detailed information on individual fixtures please refer to our website *rebellelighting.com* 

#### Family







designed by allegory

# orchestra